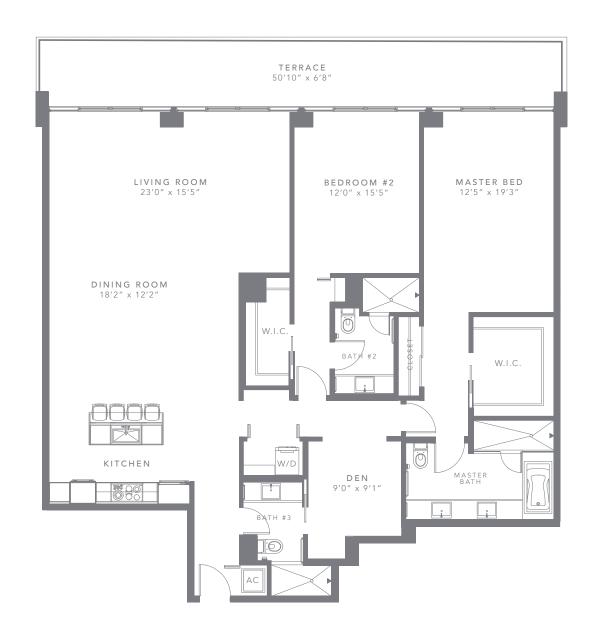

## PH3 | 2 BED / 3 BATH + DEN

| FLOOR 9  |             |                    |
|----------|-------------|--------------------|
| INTERIOR | 2,040 SQ FT | 189 M <sup>2</sup> |
| EXTERIOR | 333 SQ FT   | 3 1 M <sup>2</sup> |
| TOTAL    | 2,373 SQ FT | 220 M <sup>2</sup> |